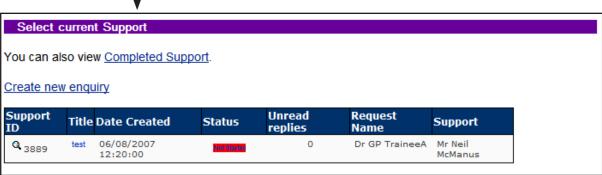

On this screen you can view current and completed support logs. These can be sorted by date, name or status

To view an enquiry that you have open, click on title to open the log.