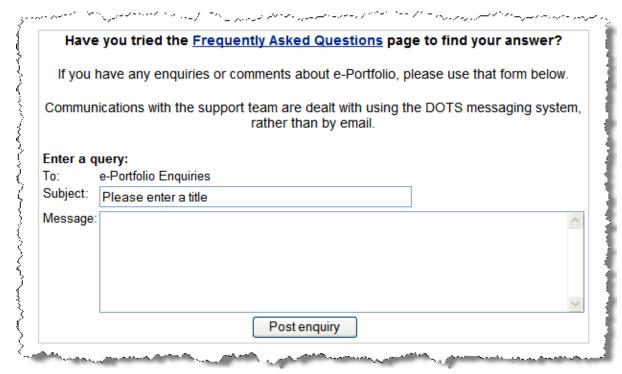

## CREATE NEW ENQUIRIES

- 1. Click on 'Create new enquiry' at the top of the screen.
- 2. This will open up a new web browser page which allows you to input the enquiry (http://eportfolio.rcgp.org.uk/report.asp).

- 3. Input the subject and message that you would like to log.
- 4. Click 'Post Enquiry'.
- 5. Screen will refresh to inform you that the enquiry has been logged.

- 6. You will be provided with a log number for the enquiry.
- 7. Click 'Close Window' to continue.